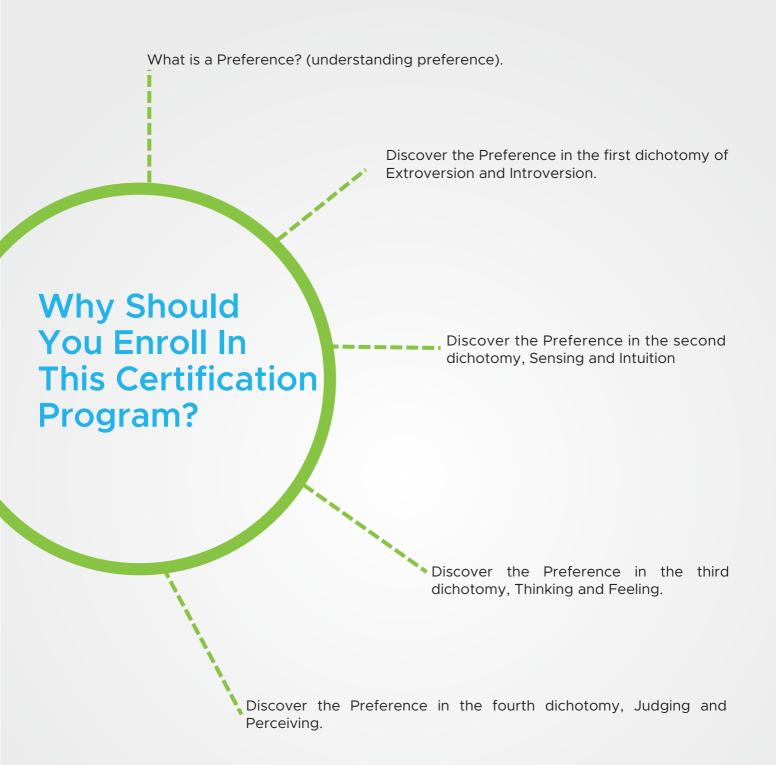

# **PROGRAM MODULES**

1.What is a Preference? (understanding preference)

Estimated time to complete: 1 to 3 hours

- 2.Discover the Preference in the first dichotomy of Extroversion and Introversion Estimated time to complete: 30 minutes to 1 hour
- 3.Discover the Preference in the second dichotomy, Sensing and Intuition, Estimated time to complete: 2 hours
- 4.Discover the Preference in the third dichotomy, Thinking and Feeling Estimated time to complete: 2 hours
- 5.Discover the Preference in the fourth dichotomy, Judging and Perceiving, Estimated time to complete: 3 to 4 hours, plus learning assignment (approximately 4 hours)

# WHAT WILL YOU LEARN?