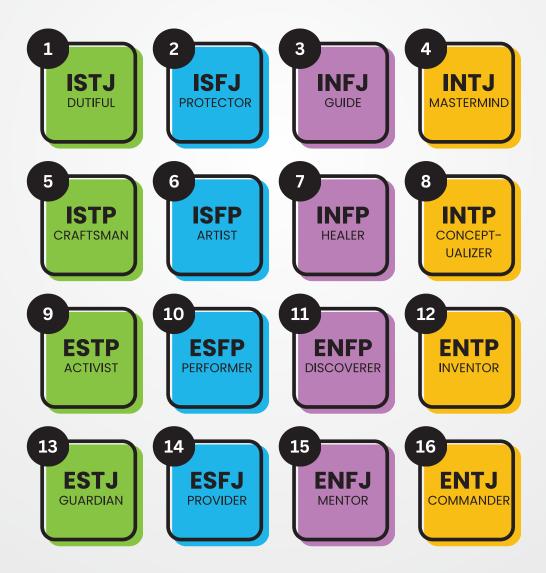

esearcher and has had the privilege of presenting his research work at international conferences in Dubai, Cairo, and Chennai.



Register at: www.drqamar.com

# **PROGRAM MODULES**

1.What is a Preference? (understanding preference)

Estimated time to complete: 1 to 3 hours

- 2.Discover the Preference in the first dichotomy of Extroversion and Introversion Estimated time to complete: 30 minutes to 1 hour
- 3.Discover the Preference in the second dichotomy, Sensing and Intuition, Estimated time to complete: 2 hours
- 4.Discover the Preference in the third dichotomy, Thinking and Feeling Estimated time to complete: 2 hours
- 5.Discover the Preference in the fourth dichotomy, Judging and Perceiving, Estimated time to complete: 3 to 4 hours, plus learning assignment (approximately 4 hours)



# WHAT WILL YOU LEARN?





# WHO IS THE ICTP PERFECT FOR?



# **PARTICIPANT TESTIMONIALS**

I had the pleasure of attending Dr. Qamar's session on Communicating Effectively by TYPE. It was truly an eye-opener. Ever since I have been practicing the science of TYPE-Based communication with my colleagues, I have noticed a great change. Now we can easily work in teams. I am looking forward to attending his trainings in future.**Syed Ahmad**, CEO DPL

Dr. Qamar is a remarkable man. His insight into human psychology iscommendable. My entire team and I are grateful to him for helping us manageour work and relationships more effectively. I highly recommend others tocontact Dr. Qamar for TYPE-based trainings.**Farrukh Rasheed**, HR Head HUBCO



Register at: www.drqamar.com



#### INTERNATIONA