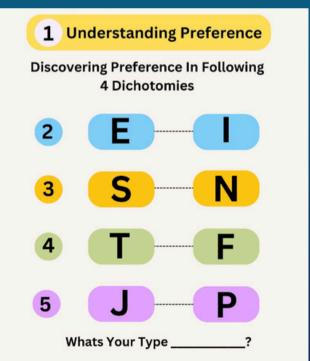

### Introduction

This course is crafted to empower you with the skills and knowledge to apply personality type insights within organizational settings. By understanding the diverse personality types within your organization, you will be able to enhance team dynamics, improve communication, and drive organizational success.

## **Objectives**

By the end of the ICTO module, you will:

- Gain a comprehensive understanding of how personality types influence workplace dynamics and organizational outcomes.
- Learn to apply the 5-step model to organizational practices.
- Develop strategies to optimize team performance based on personality type insights.
- Utilize cognitive functions to enhance workplace interactions and productivity.
- Understand the challenges and strengths associated with different personality types in professional environments.
- Foster a positive organizational culture through personality type insights.
- Support the development and well-being of employees by leveraging their personality strengths.